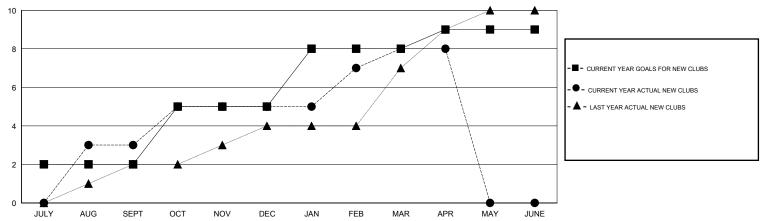

#### GOALS AND ACTUAL NEW CLUBS CUMULATIVE

## **LOCATION REP OF BANGLADESH**

**GMT CA** 

| Clubs         |               |           |               | Members               |                                                                |                                                              |                                                    |  |
|---------------|---------------|-----------|---------------|-----------------------|----------------------------------------------------------------|--------------------------------------------------------------|----------------------------------------------------|--|
|               | RESULTS FOR   | 2016-2017 |               | RESULTS FOR 2016-2017 |                                                                |                                                              |                                                    |  |
| QUARTER       | NEW CLUB GOAL | NEW CLUBS | DROPPED CLUBS | QUARTER               | NEW MEMBER GROWTH<br>NET GOAL (not reinstated<br>or transfers) | NEW MEMBER<br>GROWTH ACTUAL (not<br>reinstated or transfers) | DROPPED<br>MEMBERS ACTUAL<br>(including transfers) |  |
| JULY/AUG/SEPT | 2             | 3         | 0             | JULY/AUG/SEPT         | 45                                                             | 121                                                          | 29                                                 |  |
| OCT/NOV/DEC   | 3             | 2         | 0             | OCT/NOV/DEC           | 70                                                             | 122                                                          | 29                                                 |  |
| JAN/FEB/MAR   | 3             | 3         | 0             | JAN/FEB/MAR           | 55                                                             | 242                                                          | 388                                                |  |
| APR/MAY/JUNE  | 1             | 0         | 0             | APR/MAY/JUNE          | 40                                                             | 61                                                           | 9                                                  |  |