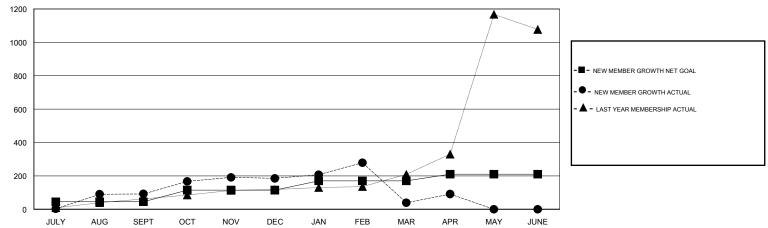

#### GOALS AND ACTUAL MEMBERS CUMULATIVE

| DROPPED CLUBS: 0 |     | 72 CLUBS OF 102 ADDED 1 OR MORE<br>NEW MEMBERS | GENDER DISTRIBUTION  MALE 2,762 (80.43%) |              |     |
|------------------|-----|------------------------------------------------|------------------------------------------|--------------|-----|
| DROPPED MEMBERS  |     |                                                | FEMALE                                   | 672 (19.57%) |     |
| DECEASED         | 0   | CLICK HERE FOR CUMULATIVE                      | TOTAL FAMILY UNIT MEMBERS                |              | 597 |
| OTHER 455        |     | MEMBERSHIP DATA                                | FAMILY MEMBERS PAYING HALF DUES          |              | 341 |
| TOTAL            | 455 |                                                | 3023                                     |              |     |

## **LOCATION REP OF BANGLADESH**

**GMT CA** 

| Clubs         |               |           |               | Members               |                                                                |                                                              |                                                    |  |
|---------------|---------------|-----------|---------------|-----------------------|----------------------------------------------------------------|--------------------------------------------------------------|----------------------------------------------------|--|
|               | RESULTS FOR   | 2016-2017 |               | RESULTS FOR 2016-2017 |                                                                |                                                              |                                                    |  |
| QUARTER       | NEW CLUB GOAL | NEW CLUBS | DROPPED CLUBS | QUARTER               | NEW MEMBER GROWTH<br>NET GOAL (not reinstated<br>or transfers) | NEW MEMBER<br>GROWTH ACTUAL (not<br>reinstated or transfers) | DROPPED<br>MEMBERS ACTUAL<br>(including transfers) |  |
| JULY/AUG/SEPT | 2             | 3         | 0             | JULY/AUG/SEPT         | 45                                                             | 121                                                          | 29                                                 |  |
| OCT/NOV/DEC   | 3             | 2         | 0             | OCT/NOV/DEC           | 70                                                             | 122                                                          | 29                                                 |  |
| JAN/FEB/MAR   | 3             | 3         | 0             | JAN/FEB/MAR           | 55                                                             | 242                                                          | 388                                                |  |
| APR/MAY/JUNE  | 1             | 0         | 0             | APR/MAY/JUNE          | 40                                                             | 61                                                           | 9                                                  |  |